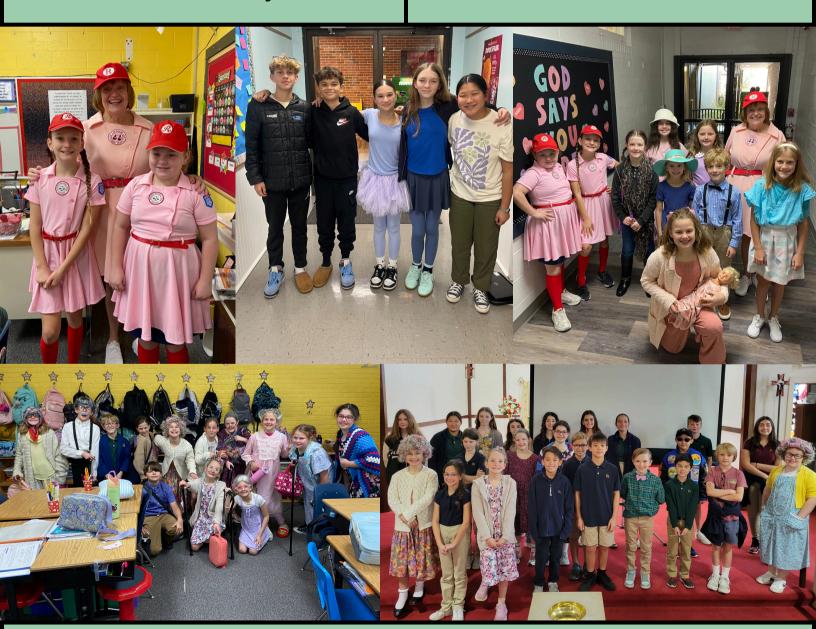

### CRUSADER NEWS

**FEBRUARY 3, 2025** 

#### SPORTS

2/3 will play at St Paul on Wednesday at 6:15 p vs St Paul White

MS Boys will play at RLS on Thursday at 5:30 vs. EDS Grey

MIDDLE SCHOOL

DANCE
FRIDAY

**National Lutheran Schools Week** 